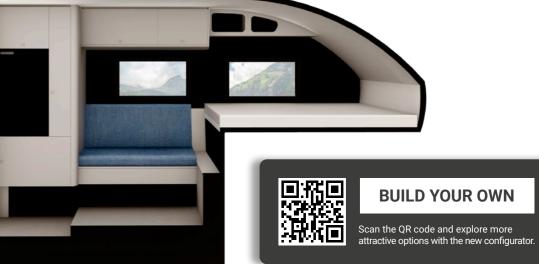

## Advantages in the interior:

- Ergonomic functionality
- More storage space
- Sustainable and durable materials
- Rounding of the furniture elements
- Possibility of using the bed in all directions
- Increased work surface in the kitchen

### Advantages in the interior:

- Ergonomic functionality
- More storage space
- Sustainable and durable materials
- Rounding of the furniture elements
- Possibility of using the bed in all directions
- Increased work surface in the kitchen