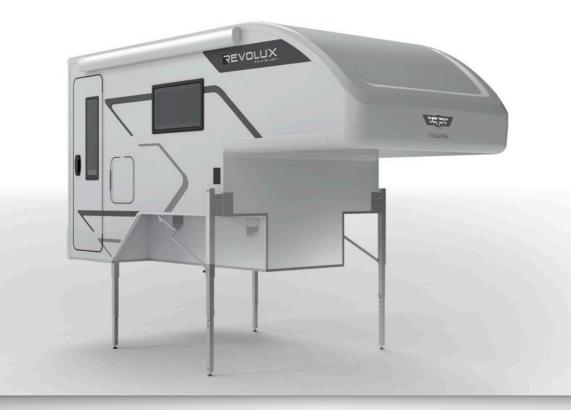

### Definition of exterior:

- Increased stability while driving
- Aerodynamic characteristics
- Greater energy efficiency
- Innovative technology solutions
- More space in the alcove

## Advantages in the interior:

- Ergonomic functionality
- More storage space
- Sustainable and durable materials
- Rounding of the furniture elements
- Possibility of using the bed in all directions
- Increased work surface in the kitchen

## Definition of exterior:

- Increased stability while driving
- Aerodynamic characteristics
- Greater energy efficiency
- Innovative technology solutions
- More space in the alcove

### Advantages in the interior:

- Ergonomic functionality
- More storage space
- Sustainable and durable materials
- Rounding of the furniture elements
- Possibility of using the bed in all directions
- Increased work surface in the kitchen