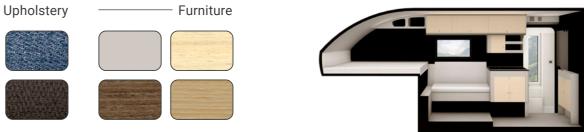

## Advantages in the interior:

- Ergonomic functionality
- More storage space
- Sustainable and durable materials
- Rounding of the furniture elements
- Possibility of using the bed in all directions
- Increased work surface in the kitchen

### Advantages in the interior:

- Ergonomic functionality
- More storage space
- Sustainable and durable materials
- Rounding of the furniture elements
- Possibility of using the bed in all directions
- Increased work surface in the kitchen