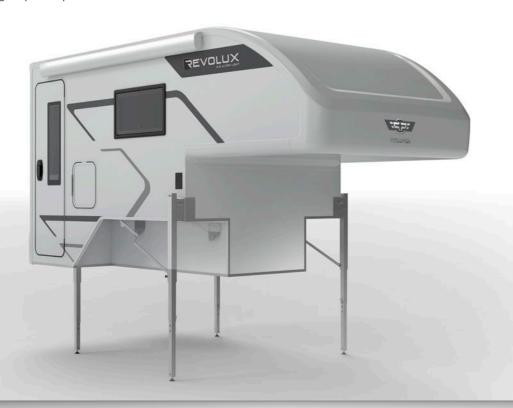

#### **Definition of exterior:**

- Increased stability while driving
- Aerodynamic characteristics
- Greater energy efficiency
- Innovative technology solutions
- More space in the alcove

## Advantages in the interior:

- Ergonomic functionality
- More storage space
- Sustainable and durable materials
- Rounding of the furniture elements
- Possibility of using the bed in all directions
- Increased work surface in the kitchen

### **Definition of exterior:**

- Increased stability while driving
- Aerodynamic characteristics
- Greater energy efficiency
- Innovative technology solutions
- More space in the alcove