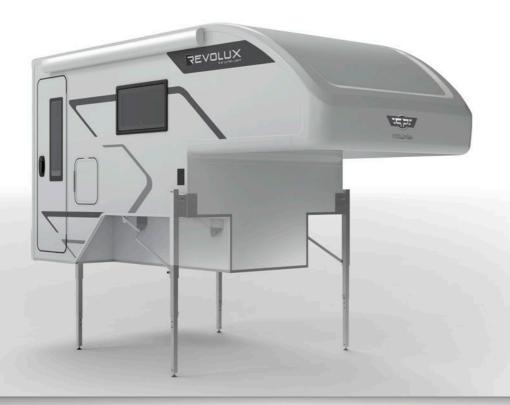

#### **Definition of exterior:**

- Increased stability while driving
- Aerodynamic characteristics
- Greater energy efficiency
- Innovative technology solutions
- More space in the alcove

## Advantages in the interior:

- Ergonomic functionality
- More storage space
- Sustainable and durable materials
- Rounding of the furniture elements
- Possibility of using the bed in all directions
- Increased work surface in the kitchen

### **Definition of exterior:**

- Increased stability while driving
- Aerodynamic characteristics
- Greater energy efficiency
- Innovative technology solutions
- More space in the alcove