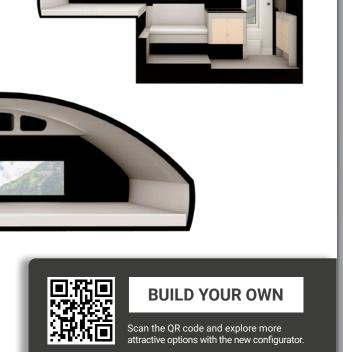

### REVOLUX MODEL YEAR 2023

The future inspired technology, lightness and compactness all joined in one. Ultra Light pickup cabin - 2.5 and 2.8 models available.

#### **Definition of exterior:**

- Increased stability while driving
- Aerodynamic characteristics
- Greater energy efficiency
- Innovative technology solutions
- More space in the alcove

## Advantages in the interior:

- Ergonomic functionality
- More storage space
- Sustainable and durable materials
- Rounding of the furniture elements
- Possibility of using the bed in all directions
- Increased work surface in the kitchen

### WHAT DEFINES THE NEW DESIGN?

The safety and comfort of your own home

The Revolux 2023 cabin is an evolution in the world of caravanning. The vision of the innovative concept encourages all generations to realize limitless imagination while exploring life.

The design follows the trends of the future, which is why innovative technologies are included in the production process, which guarantees a high level of quality.